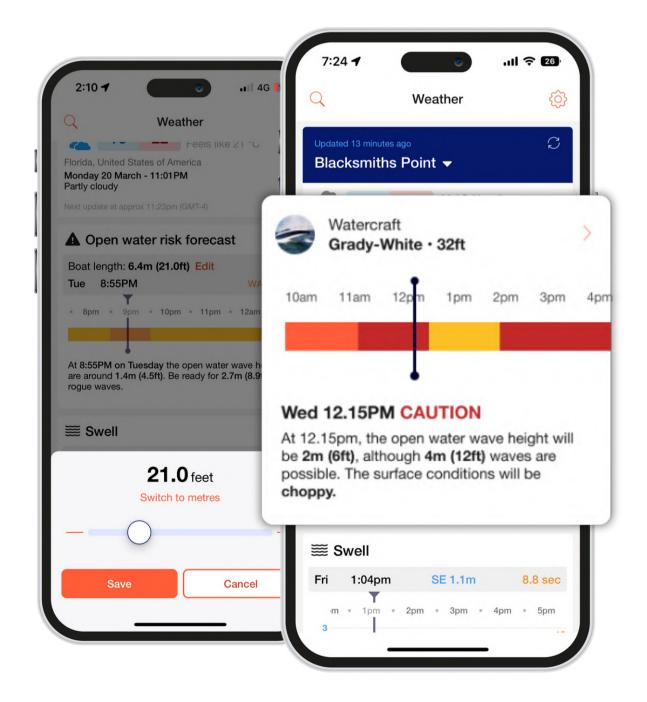

# Goal: Understanding and interpreting the weather

#### **Current outreach**

### App integrated