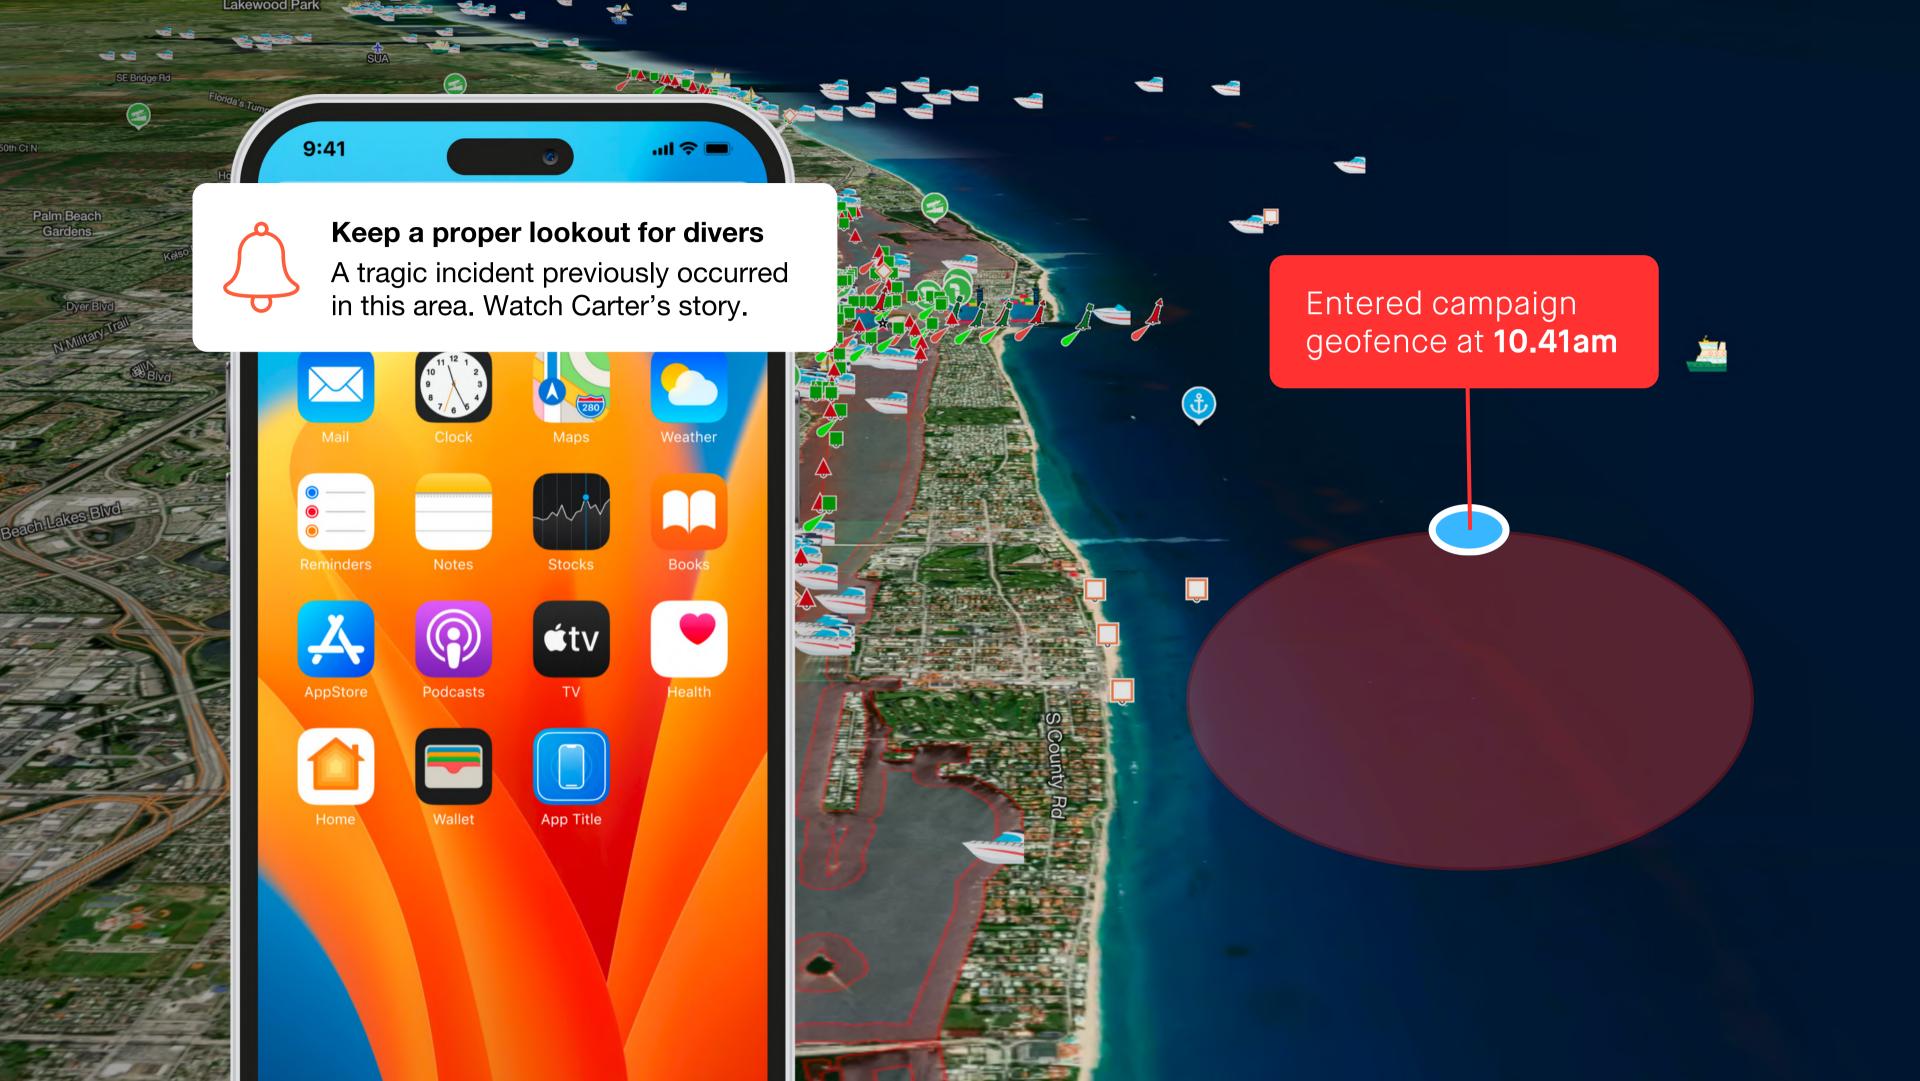

# Goal: Share stories that educate others about water safety

#### Safety story campaign

Boaters reduced their speed in the area after watching the video