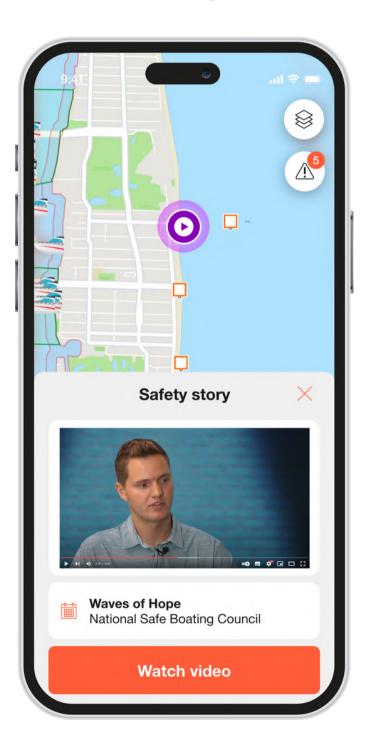

# Goal: Share stories that educate others about water safety

#### Safety story campaign

Boaters reduced their speed in the area after watching the video