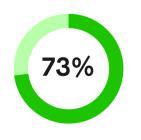

#### Safety story campaign

Boaters reduced their speed in the area after watching the video