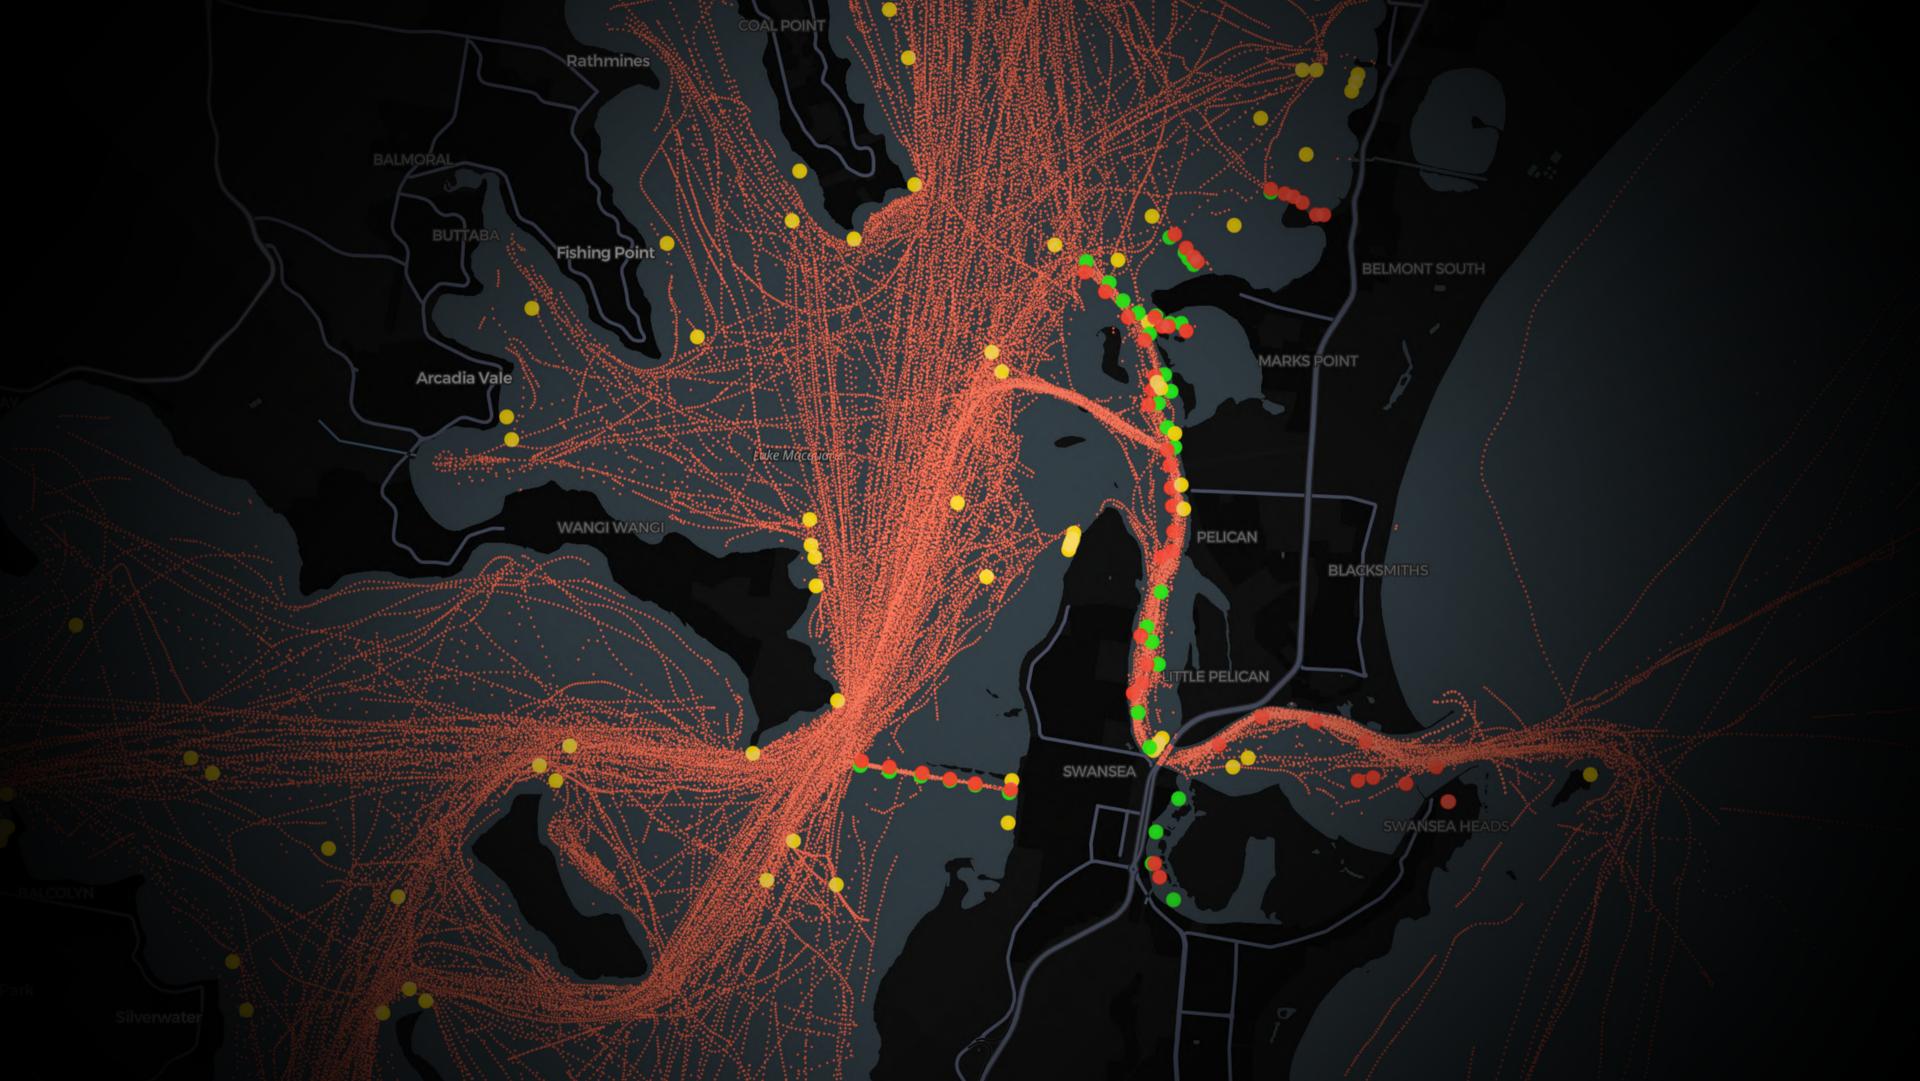

#### Watercraft types

Rathmines

Fishing Point

#### **Activities**

Checklists generated **40,392** 

BELMONT

BLACKSMITHS

MARKS POINT

PELICAN

TTLE PELICAN

SWANSEA