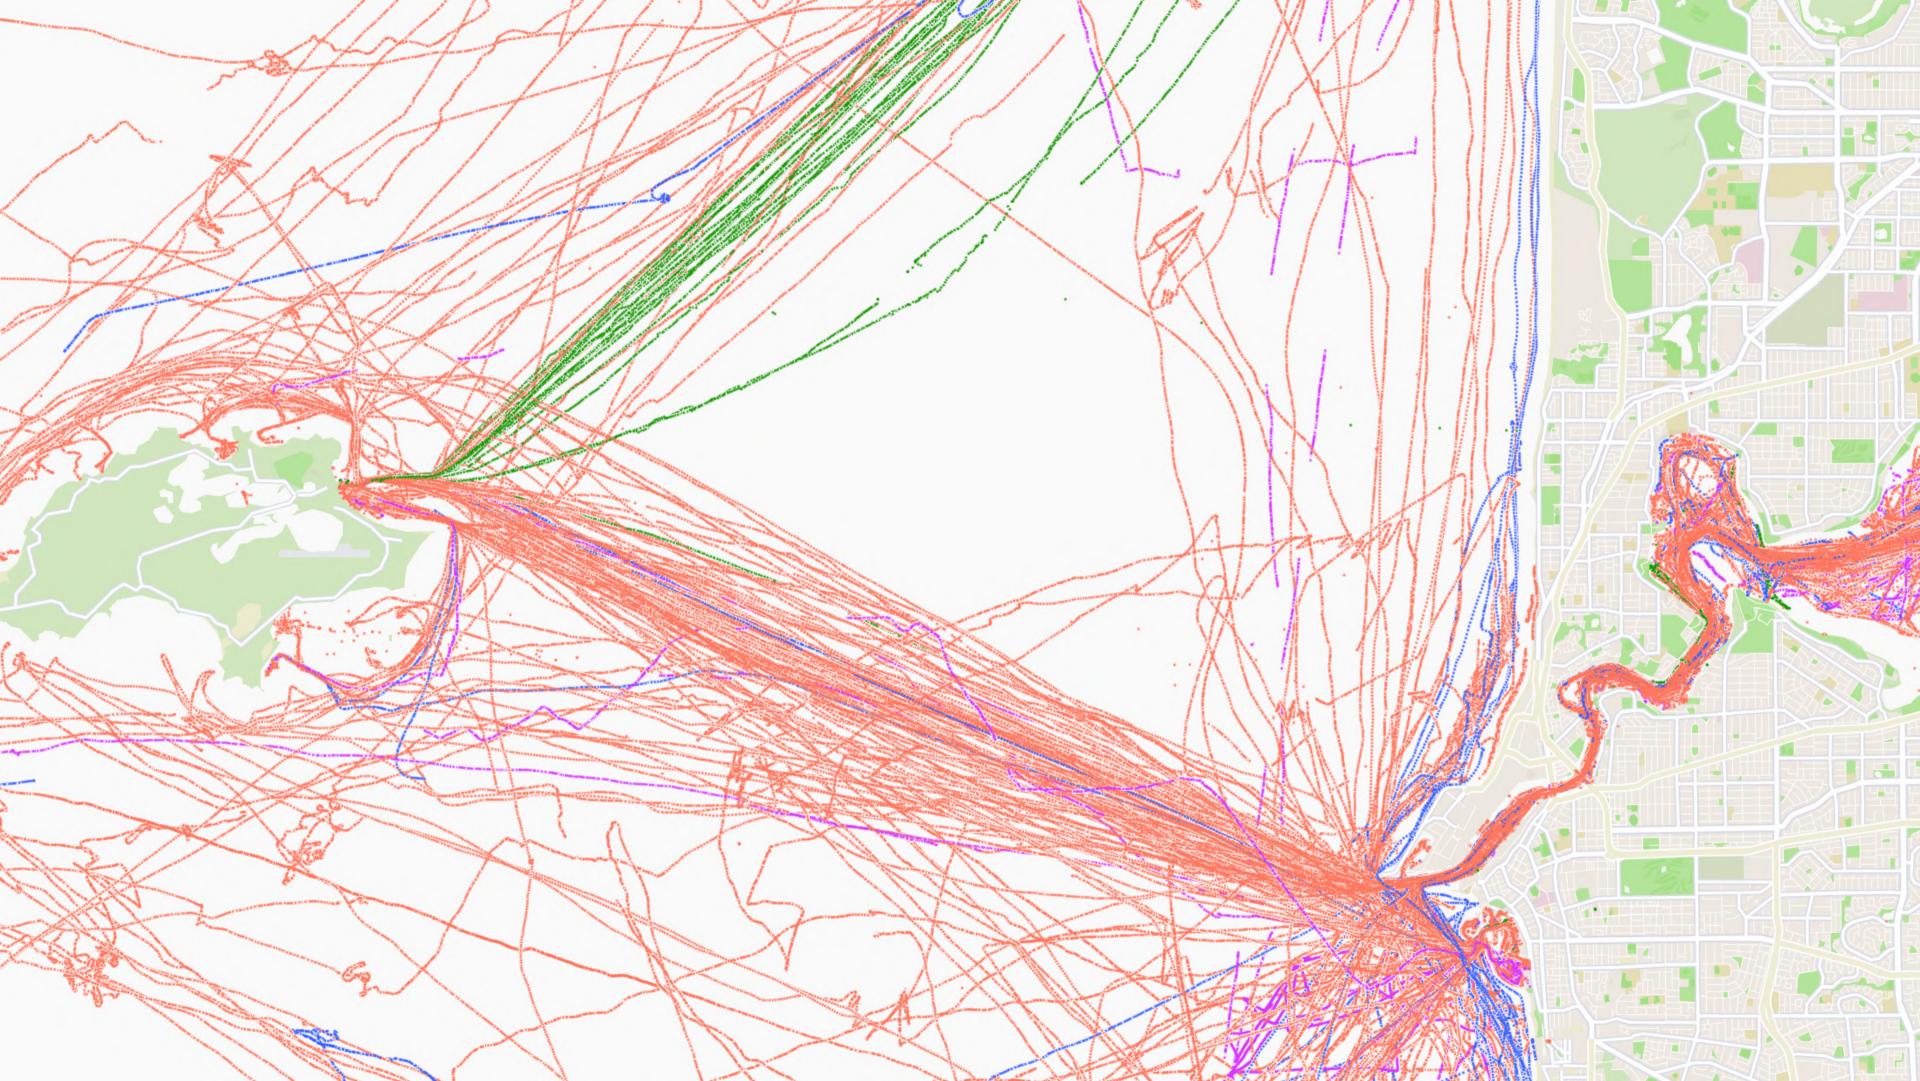

#### Safety story campaign

Boaters reduced their speed in the area after watching the video