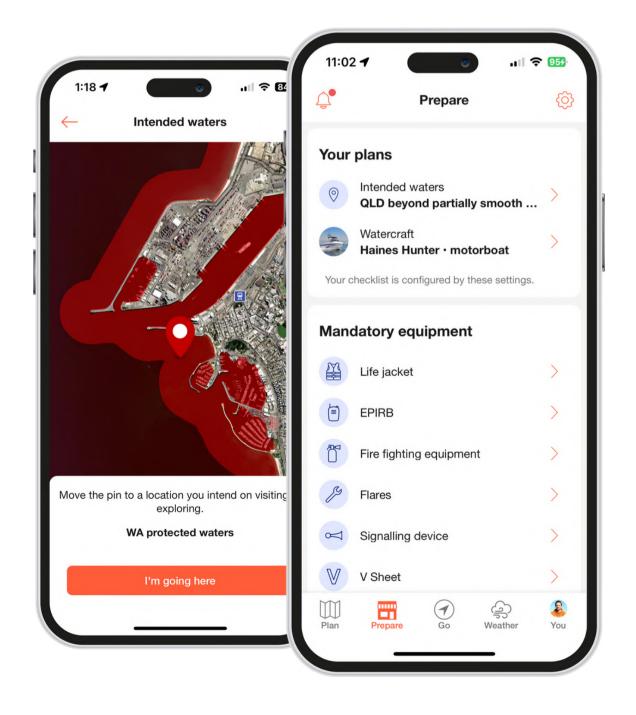

# Goal: Compliance with safety gear requirements

#### **Current outreach**

### App integrated