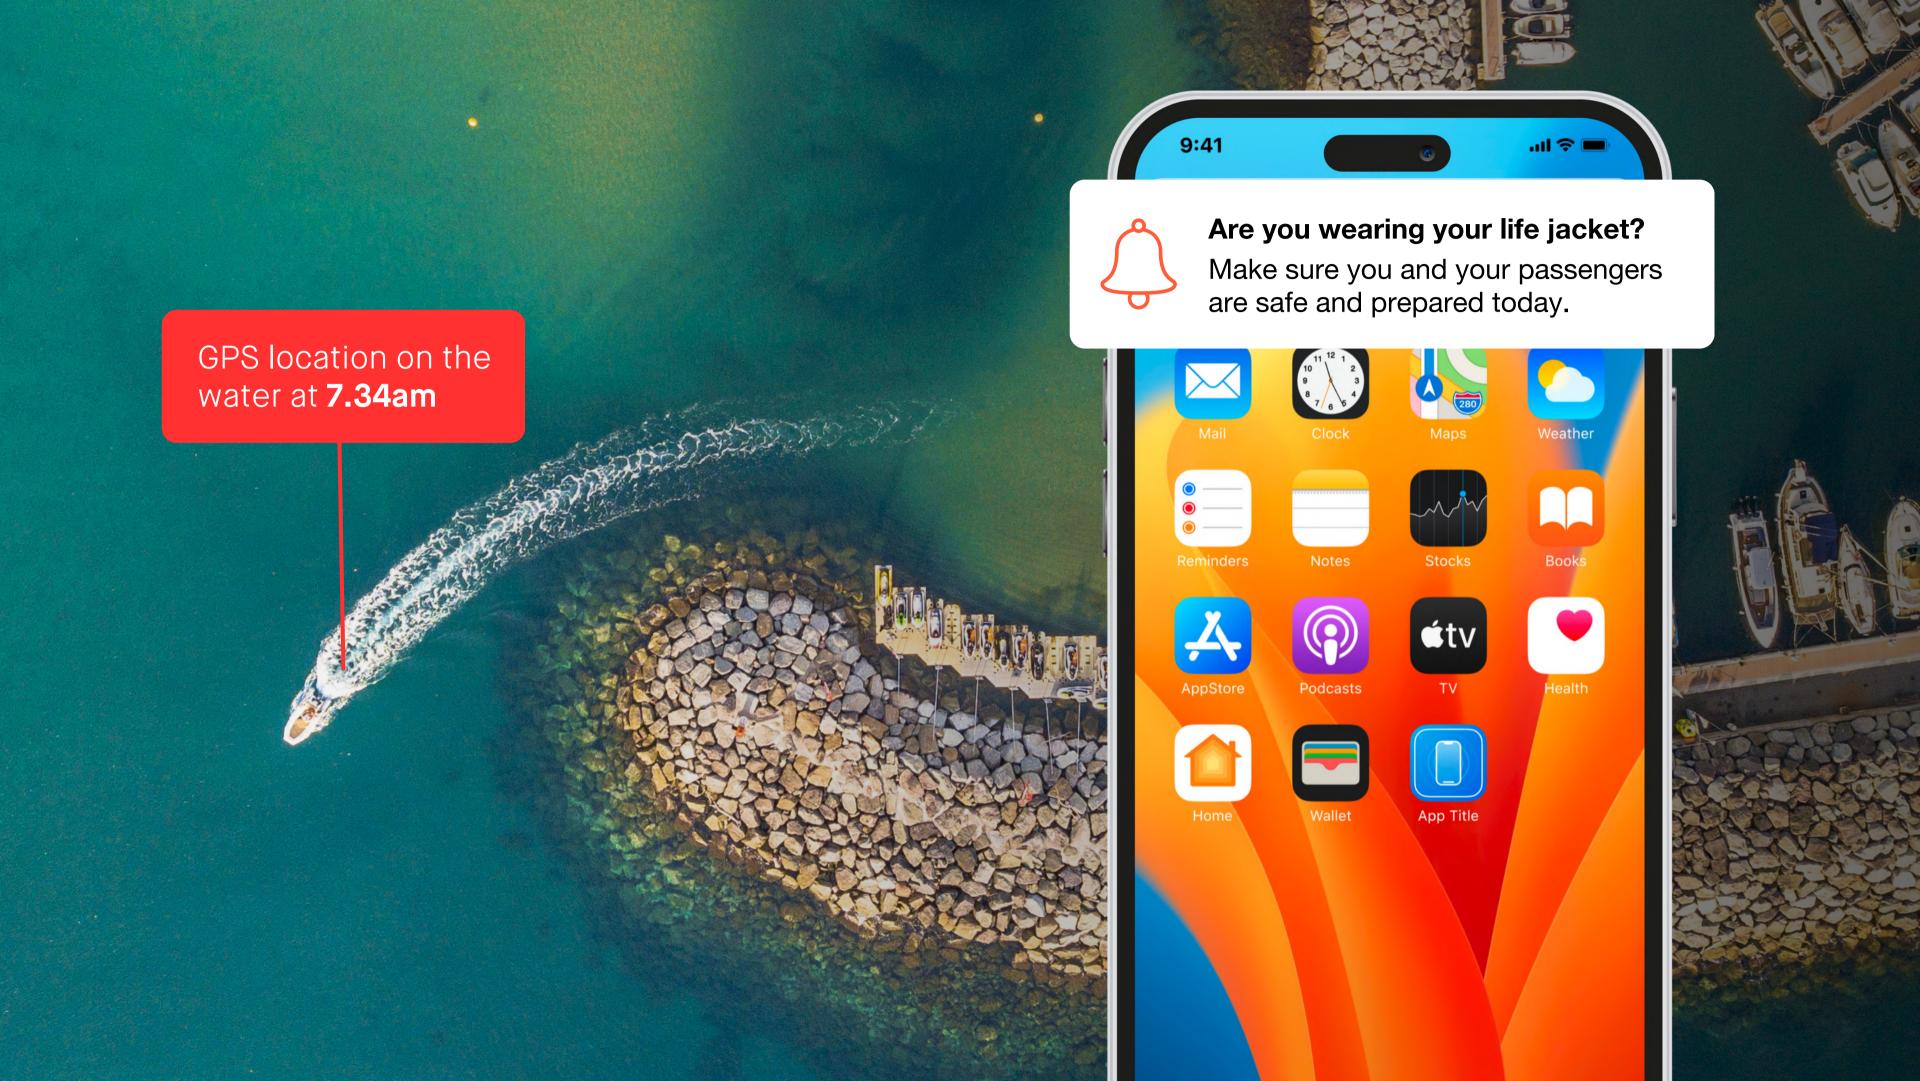

# Goal: Compliance with safety gear requirements

#### **Current outreach**

### App integrated