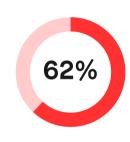

#### Safety story campaign

Boaters reduced their speed in the area after watching the video