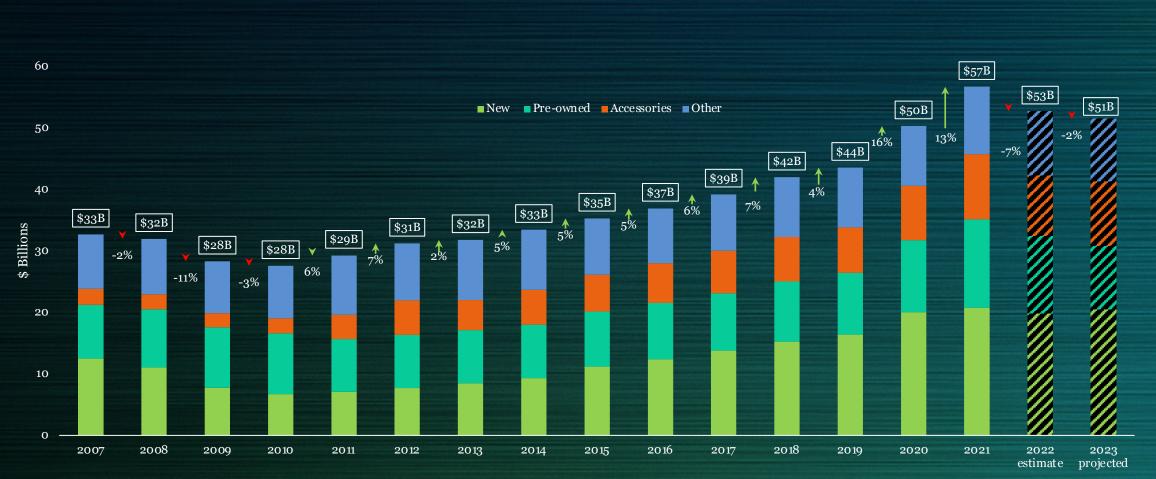

## STATE OF THE RECREATIONAL BOATING INDUSTRY

Robert Newsome Senior Vice President

NMMA\*

## Shifts in How People Live, Work & Play

## OUTDOOR RECREATION IS STRONGER THAN EVER





#### OUTDOOR RECREATION IS BIG BUSINESS

- An overlooked economic giant, outdoor recreation makes up 1.9% of GDP.
- Outdoor recreation exceeds such industries as mining and agriculture, which combined, have a lower contribution than outdoor recreation



source: U.S. Bureau of Economic Analysis

#### **U.S. OUTDOOR RECREATION**





\*excludes apparel and accessories

source: U.S. Bureau of Economic Analysis





#### RECREATIONAL BOATING IS AN ECONOMIC ENGINE

### \$170.3B

ANNUAL ECONOMIC IMPACT

source: NMMA Recreational Boating Economic Impact Study

#### **ANNUAL MARINE EXPENDITURES**



Source: NMMA Business Intelligence

**NMMA** BUSINESS INTELLIGENCE

#### **BOATING MARKETPLACE**





Source: Info-Link Technologies & NMMA Business Intelligence

#### **RETAIL SALES REMAIN HEALTHY**





Source: NMMA Business Intelligence

#### WHAT TO WATCH

Interest Rates **New Private Housing Starts Fuel Prices Fuel Availability Consumer Sentiment** Wholesale & Retail Credit Availability Wages & Employment **SUV & Light Truck Series Marine Dealer Inventories Consumer Net Worth/Debt RV** Inventories





## TIME FOR TRANSFORMATION





### FOCUS ON SUSTAINABILITY



## NEXT GENERATION TECHNOLOGIES AND FUELS



## PROTECT BOATING ACCESS



The Next Generation of Boaters Are Increasingly Diverse and Many Did Not Grow Up Boating



**Diversity Share of Population** 

<





source: NMMA