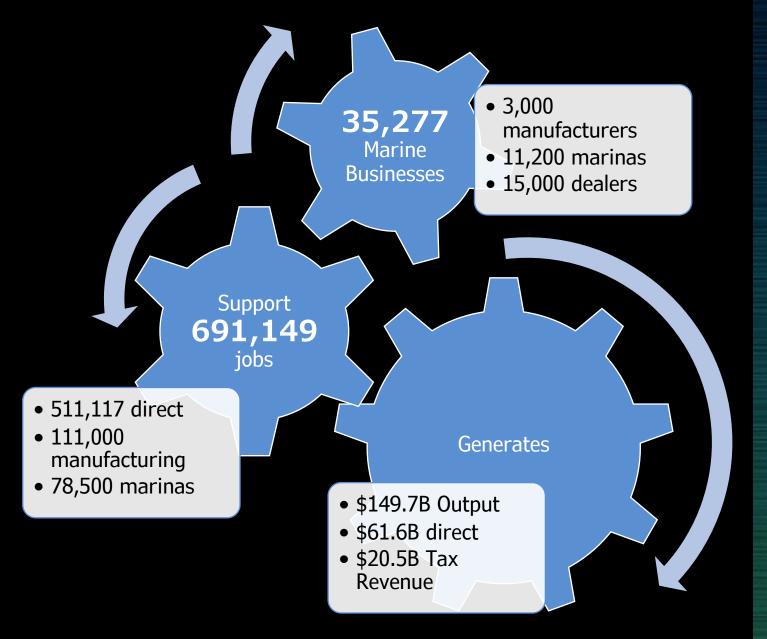

#### RECREATIONAL BOATING IS AN ECONOMIC ENGINE

### \$170.3B

ANNUAL ECONOMIC IMPACT

source: NMMA Recreational Boating Economic Impact Study