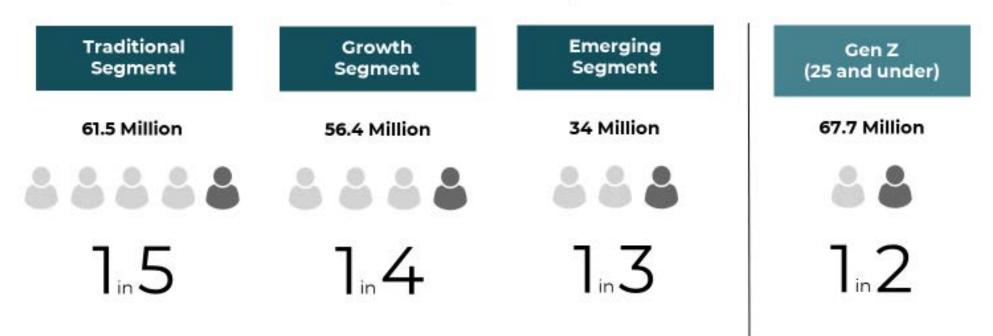

## PROTECT BOATING ACCESS

The Next Generation of Boaters Are Increasingly Diverse and Many Did Not Grow Up Boating

**Diversity Share of Population** 

<

source: NMMA Economic Impact Study