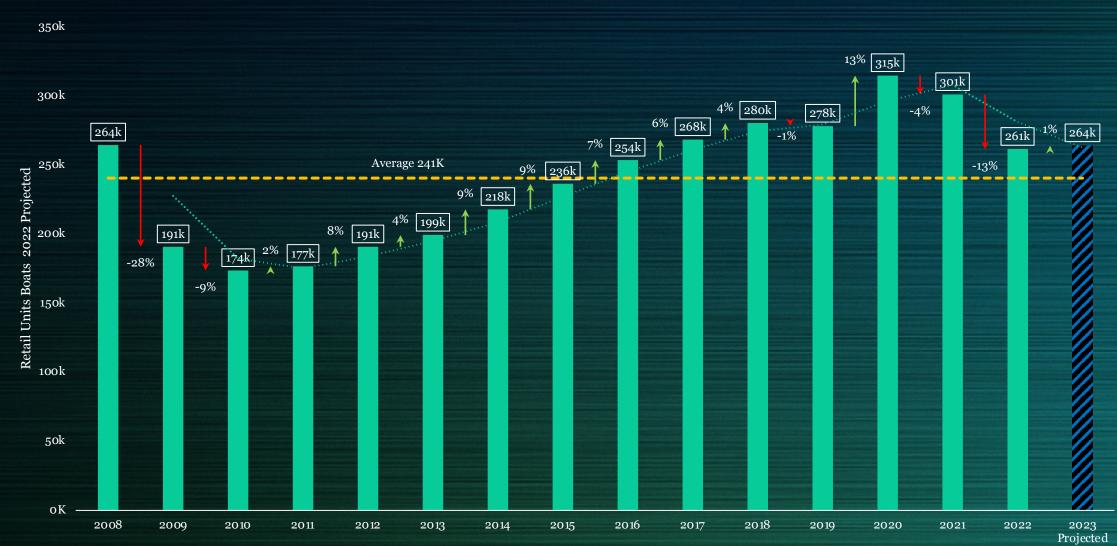

# OUTDOOR RECREATION IS BIG BUSINESS

- An overlooked economic giant, outdoor recreation makes up 1.9% of GDP.
- Outdoor recreation exceeds such industries as mining and agriculture, which combined, have a lower contribution than outdoor recreation



source: U.S. Bureau of Economic Analysis

#### **U.S. OUTDOOR RECREATION**





\*excludes apparel and accessories

source: U.S. Bureau of Economic Analysis





#### RECREATIONAL BOATING IS AN ECONOMIC ENGINE

### \$170.3B

ANNUAL ECONOMIC IMPACT

source: NMMA Recreational Boating Economic Impact Study

#### **ANNUAL MARINE EXPENDITURES**



Source: NMMA Business Intelligence

**NMMA** BUSINESS INTELLIGENCE

#### **BOATING MARKETPLACE**





Source: Info-Link Technologies & NMMA Business Intelligence

#### **RETAIL SALES REMAIN HEALTHY**





Source: NMMA Business Intelligence

#### WHAT TO WATCH

Interest Rates **New Private Housing Starts Fuel Prices Fuel Availability Consumer Sentiment** Wholesale & Retail Credit Availability Wages & Employment **SUV & Light Truck Series Marine Dealer Inventories Consumer Net Worth/Debt RV** Inventories





## TIME FOR TRANSFORMATION





### FOCUS ON SUSTAINABILITY



## NEXT GENERATION TECHNOLOGIES AND FUELS



## PROTECT BOATING ACCESS



The Next Generation of Boaters Are Increasingly Diverse and Many Did Not Grow Up Boating



**Diversity Share of Population** 

<





source: NMMA Economic Impact Study

## DISCOVER BOATING<sup>™</sup>



## OUT

HERE

DISCOVER BOATING

-





# Questions