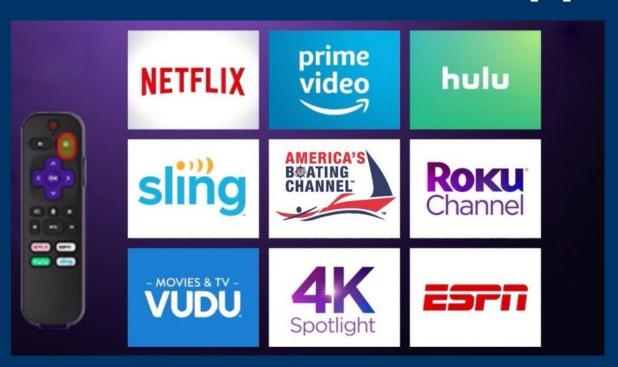

# SERVICE OFFERINGS

**Television Channel** 

### Video-on-Demand App

#### SUBSCRIBE TO THE APP

Select Store using Your Roku Remote
Select Channels and Search for Americas Boating Channel
Select Add Channel

Go to Apps on your Fire TV Main Menu Search for Americas Boating Channel Select Get to download the App

#### SUBSCRIBE TO THE CHANNEL

Add the Sports.TV app on Roku or FireTV

Select Live Channels and scroll down to America's Boating Channel

Click the program grid to watch now