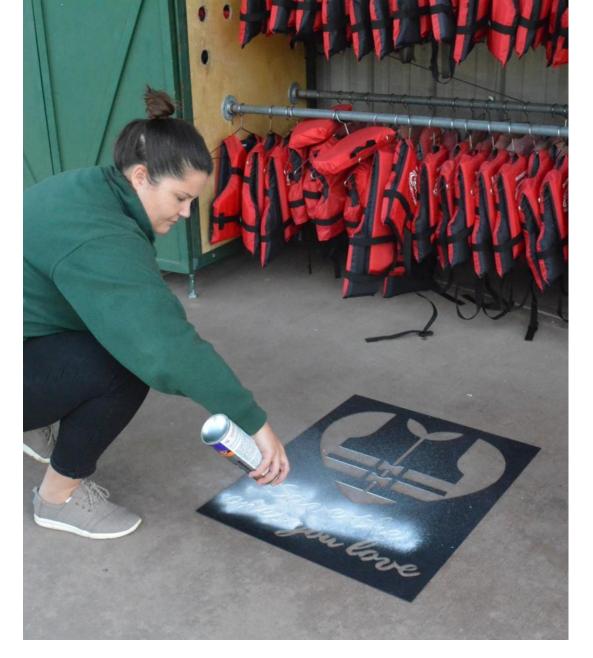

Each kit included the heavy duty plastic, reusable stencil and two colors of spray paint.

California State Parks Division of Boating and Waterways

2017 reported use included class areas, rental decks, marina docks, and launch ramps

Quick dry and non-slip for foot traffic; image lasts over a month depending on weather and traffic

Four months and going strong! Stencils use will expand in 2018

California State Parks Division of Boating and Waterways