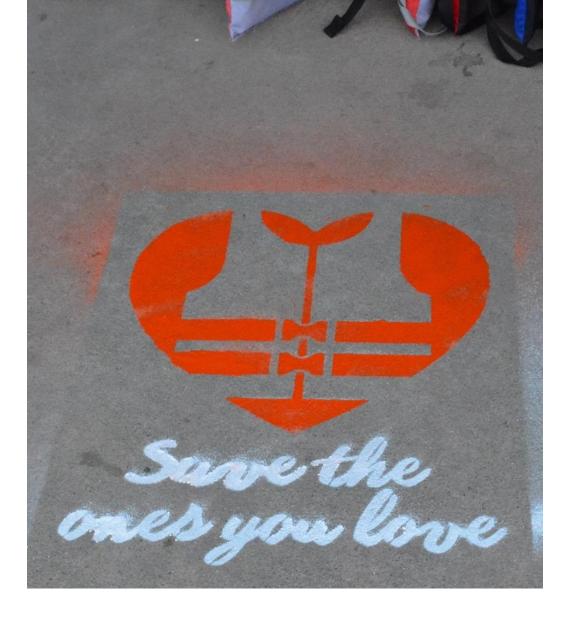

Quick dry and non-slip for foot traffic; image lasts over a month depending on weather and traffic

Four months and going strong! Stencils use will expand in 2018

California State Parks Division of Boating and Waterways