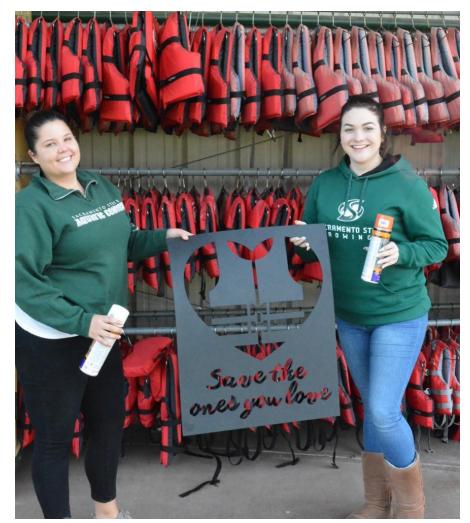

IBWSS Media Contest Posters/Signs

I Heart CA "Guerilla Art" Stencil Kit

California State Parks Division of Boating and Waterways

Stencil and Biodegradeable Spray Chalk

Custom kits created for DBW partner use

Each kit included the heavy duty plastic, reusable stencil and two colors of spray paint.

California State Parks Division of Boating and Waterways

2017 reported use included class areas, rental decks, marina docks, and launch ramps