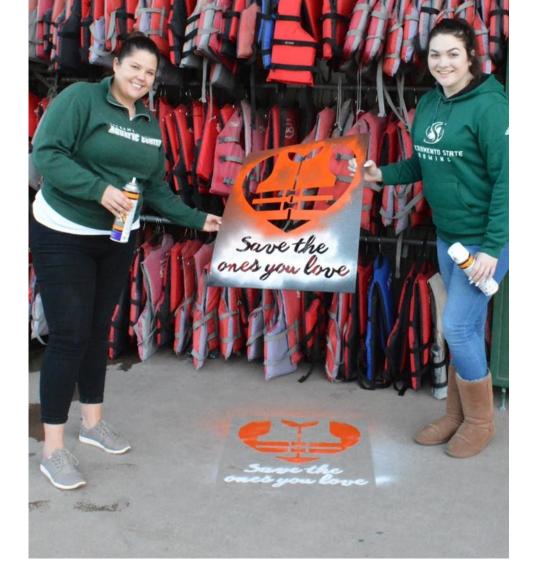

Each kit included the heavy duty plastic, reusable stencil and two colors of spray paint.

California State Parks Division of Boating and Waterways

2017 reported use included class areas, rental decks, marina docks, and launch ramps

Quick dry and non-slip for foot traffic; image lasts over a month depending on weather and traffic

Four months and going strong! Stencils use will expand in 2018

California State Parks Division of Boating and Waterways